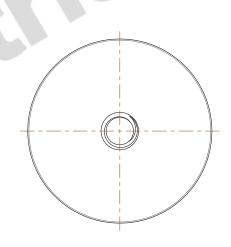

## **NOTES:**

- 1. Material: Stainless Steel
- 2. Finish: -6 Gold Iridite
- 3. ASME Y14.5M 2009
- 4. All Drawing Dimensions are in Inches [mm]
- 5. Remove burrs and sharp edges
- 6. Changes may occur with no notice
- 7. Parts may be Drilled and/or Tapped thru.

MINIMUM THREAD DEPTH

COMPONENT

1745-632-SS

5/16 ROUND FEMALE STANDOFFS

STANDOFFS SCALE

4.00 SHEET

1 of 1