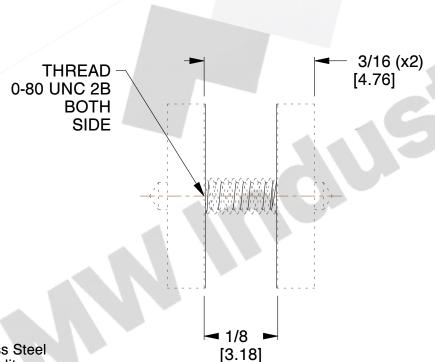

## **NOTES:**

- 1. Material: Stainless Steel
- 2. Finish: -6 Gold Iridite
- 3. ASME Y14.5M 2009
- 4. All Drawing Dimensions are in Inches [mm]
- 5. Remove burrs and sharp edges
- 6. Changes may occur with no notice
- 7. Parts may be Drilled and/or Tapped thru.

TOLERANCES
ALL DIMENSIONS ARE INCHES
(UNLESS OTHERWISE SPECIFIED)
METALLIC

METALLIC

LENGTHS </=: 6 INCHES ± 0.005

LENGTH >: 6 INCHES ± 0.010

DIAMETERS: ± 0.005

NON-METALLIC

ENGTH: ±0.010 DIAMETERS: ± 0.01

INTERNAL THREADS:

MINIMUM THREAD DEPTH

COMPONENT

1745-632-SS

5/16 ROUND FEMALE STANDOFFS

STANDOFFS SCALE

4.00 SHEET

1 of 1