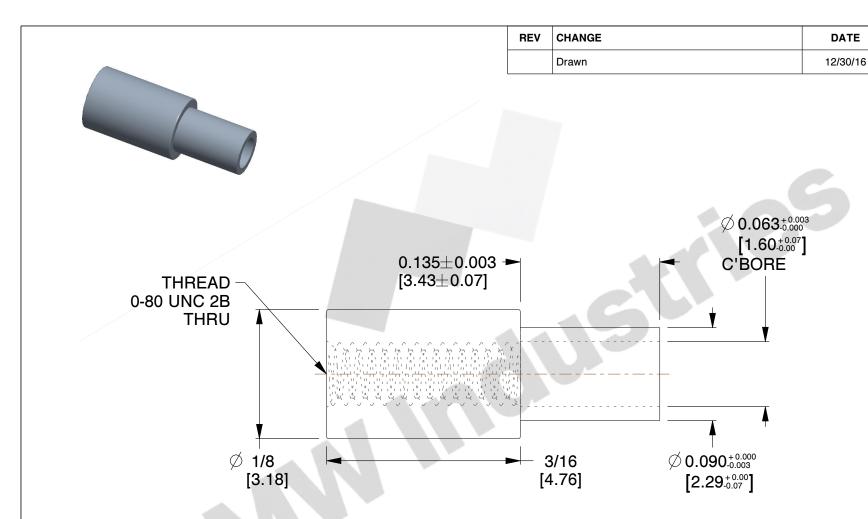

FINETH A AND ENAUTTERS: ± 0.005

LENGTH: ± 0.010 DIAMETERS: ± 0.010

INTERNAL THREADS:

MINIMUM THREAD DEPTH

3001-C-080-AL

COMPONENT

1/8 ROUND SWAGE STANDOFFS

STANDOFFS SCALE