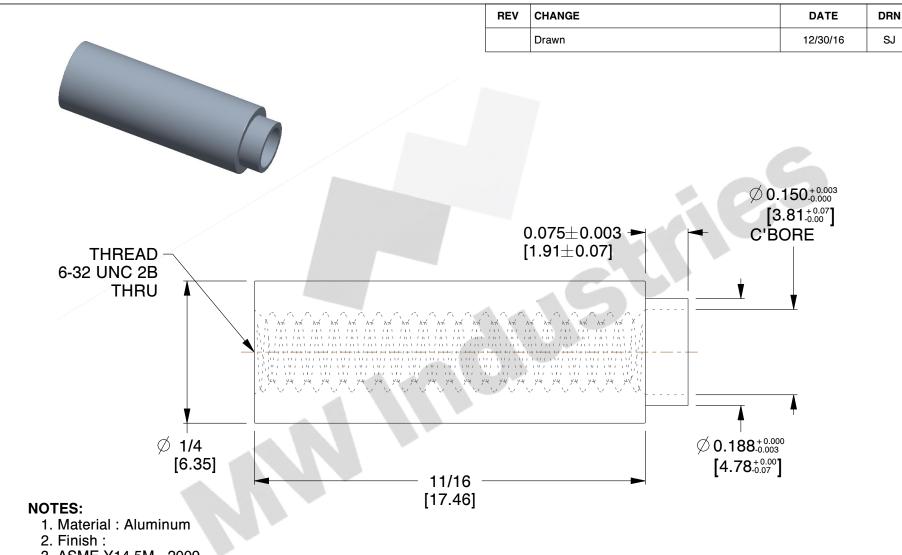

- 3. ASME Y14.5M 2009
- 4. All Drawing Dimensions are in Inches [mm]
- 5. Remove burrs and sharp edges
- 6. Changes may occur with no notice

95 Silvermine Rd., Seymour CT 06483 Tel: 203-888-2133,Fax: 203-888-9860

**TOLERANCES** ALL DIMENSIONS ARE INCHES (UNLESS OTHERWISE SPECIFIED) METALLIC

LENGTHS </=: 6 INCHES ± 0.005 LENGTH >: 6 INCHES ± 0.010 DIAMETERS: ± 0.005 NON-METALLIC

LENGTH: ±0.010 DIAMETERS: ± 0.010 INTERNAL THREADS: MINIMUM THREAD DEPTH

3054-A-632-AL

COMPONENT

1/4 ROUND SWAGE STANDOFFS

**SCALE** 4.00

**STANDOFFS** 

CHK

Т

SHEET