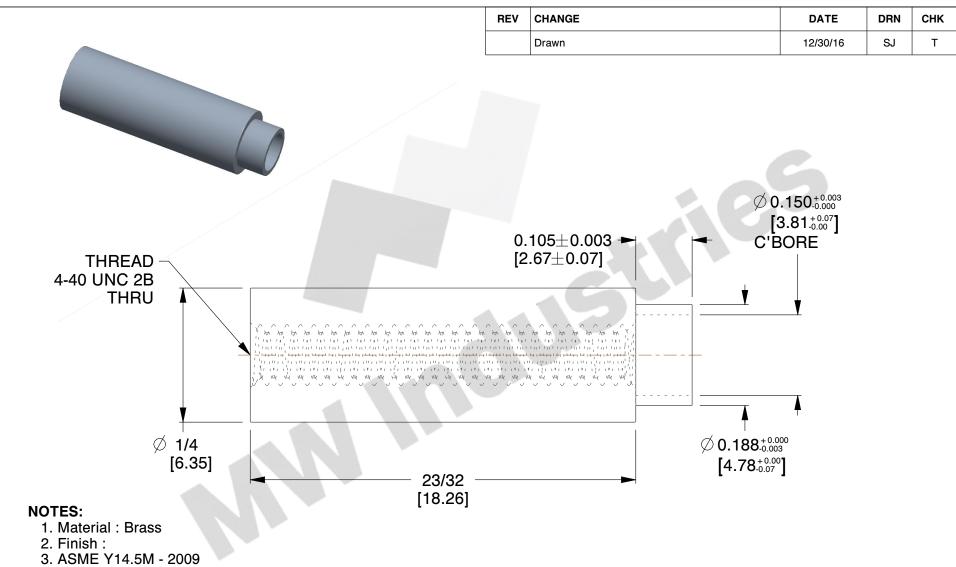

LENGTH: ±0.010 DIAMETERS: ± 0.010

INTERNAL THREADS:

MINIMUM THREAD DEPTH

3054T-B-440-B

COMPONENT

1/4 ROUND SWAGE STANDOFFS

| SCALE |  |
|-------|--|
| 4.00  |  |
| SHEET |  |

**STANDOFFS** 