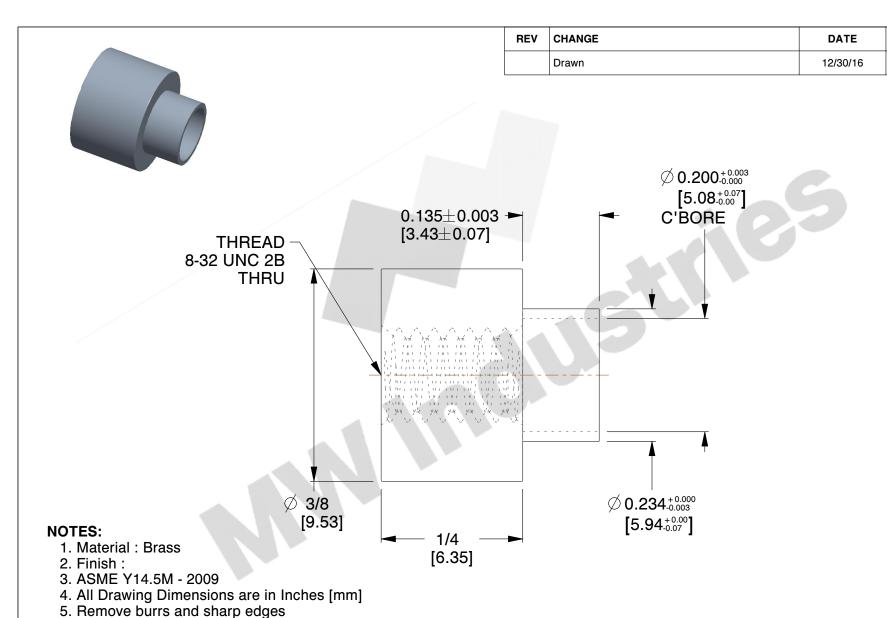

NON-METALLIC
LENGTH: ±0.010 DIAMETERS: ± 0.010
INTERNAL THREADS:
MINIMUM THREAD DEPTH

3109-C-832-B

COMPONENT

3/8 ROUND SWAGE STANDOFFS

| STANDOFFS |       |
|-----------|-------|
|           | SCALE |
|           | 3.00  |
|           | OUEET |