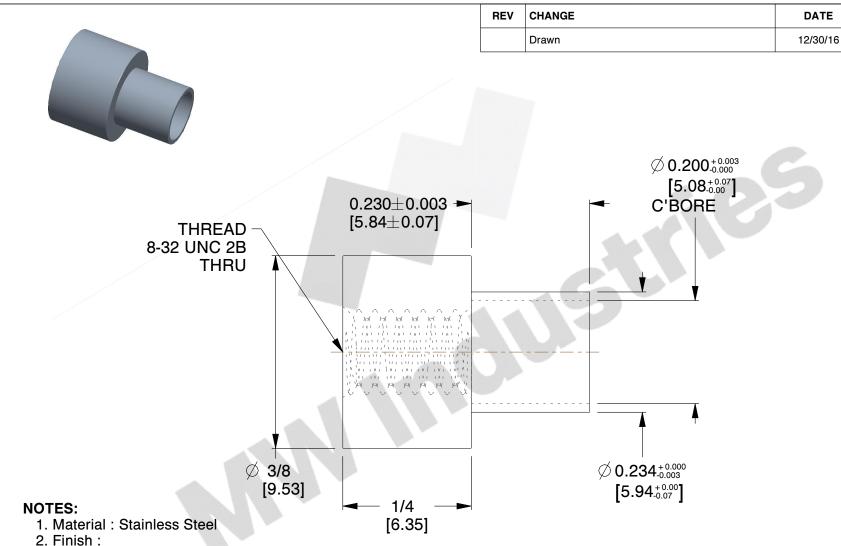

MINIMUM THREAD DEPTH

3109-E-832-SS

COMPONENT

3/8 ROUND SWAGE STANDOFFS

3.00 SHEET

**STANDOFFS** 

DRN

SJ