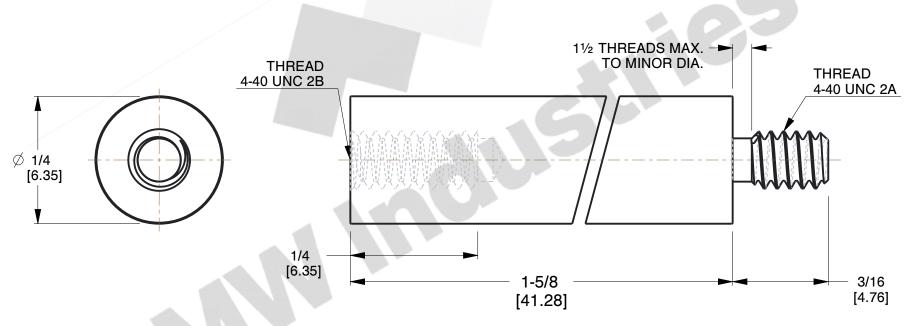

## **NOTES:**

- 1. Material: Nylon
- 2. Finish:
- 3. ASME Y14.5M 2009
- 4. All Drawing Dimensions are in Inches [mm]
- 5. Remove burrs and sharp edges
- 6. Changes may occur with no notice

95 Silvermine Rd.,Seymour CT 06483 Tel: 203-888-2133,Fax: 203-888-9860

| 4052-440-N |  |
|------------|--|
|            |  |

COMPONENT

**STANDOFFS SCALE** 5.31 SHEET 1/4 ROUND MALE FEMALE STANDOFFS

1 of 1