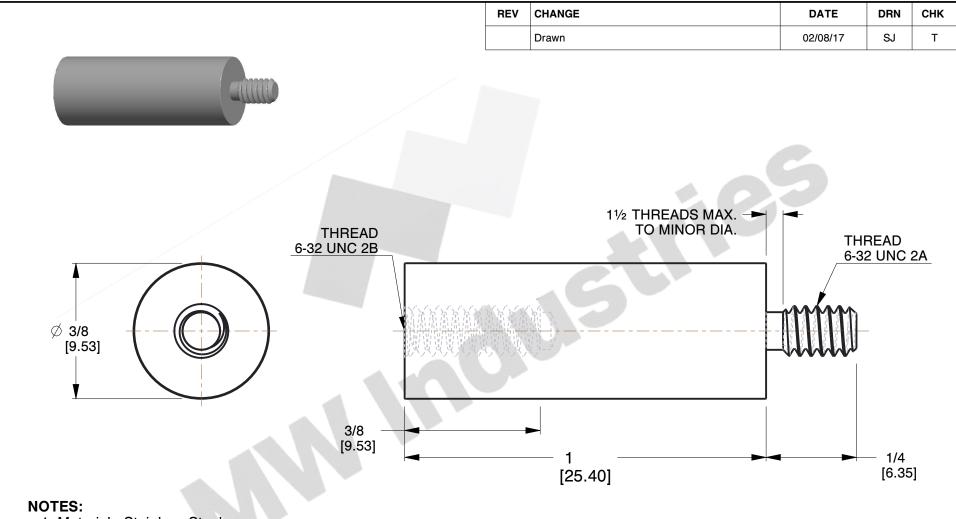

- 1. Material: Stainless Steel
- 2. Finish:
- 3. ASME Y14.5M 2009
- 4. All Drawing Dimensions are in Inches [mm]
- 5. Remove burrs and sharp edges
- 6. Changes may occur with no notice

95 Silvermine Rd.,Seymour CT 06483 Tel: 203-888-2133,Fax: 203-888-9860

|  |                                 | * * * * * * * * * * * * * * * * * * * * |  |
|--|---------------------------------|-----------------------------------------|--|
|  | 4132-632-SS                     | SCALE                                   |  |
|  |                                 | 3.77                                    |  |
|  | 3/8 ROUND MALE FEMALE STANDOFFS | SHEET                                   |  |
|  | - 0,0 : 10 0 : 12 ::::          | 1 of 1                                  |  |

COMPONENT

**STANDOFFS** \_E EΤ