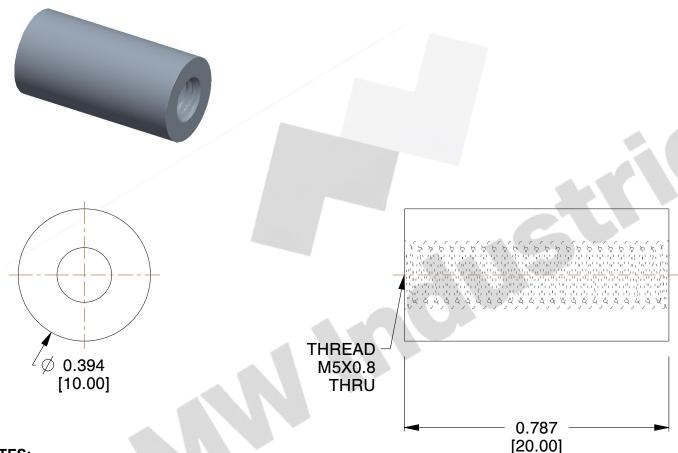

## **NOTES:**

- 1. Material: Aluminium
- 2. Finish:
- 3. ASME Y14.5M 2009
- 4. All Drawing Dimensions are in Inches [mm]
- 5. Remove burrs and sharp edges
- 6. Changes may occur with no notice

95 Silvermine Rd., Seymour CT 06483 Tel: 203-888-2133, Fax: 203-888-9860 This Drawing is the Property of MW Industries. It contains confidential, proprietary information that is MW Industries property. Do not disclose to or duplicate for others except as authorized by MW Industries.

M1167-5008-AL

COMPONENT

/I1167-5008-AL

10 MM ROUND FEMALE STANDOFFS

|    | SCALE |  |  |
|----|-------|--|--|
|    | 3.50  |  |  |
| FS | SHEET |  |  |
| -  |       |  |  |

1 of 1

**STANDOFFS**