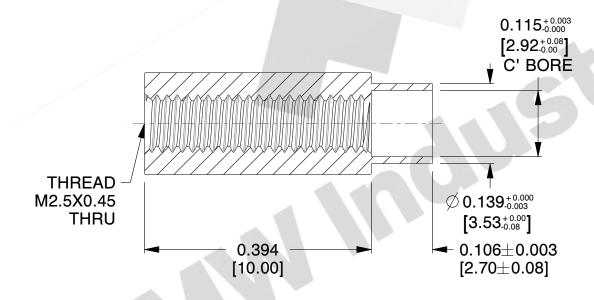

## **NOTES:**

- 1. Material: Brass
- 2. Finish:
- 3. ASME Y14.5M 2009
- 4. All Drawing Dimensions are in Inches [mm]
- 5. Remove burrs and sharp edges
- 6. Changes may occur with no notice

95 Silvermine Rd., Seymour CT 06483 Tel: 203-888-2133, Fax: 203-888-9860 This Drawing is the Property of MW Industries. It contains confidential, proprietary information that is MW Industries property. Do not disclose to or duplicate for others except as authorized by MW Industries.

TOLERANCES

ALL DIMENSIONS ARE INCHES
(UNLESS OTHERWISE SPECIFIED)

METALLIC.

METALLIC

LENGTHS </=: 6 INCHES ± 0.005

LENGTH >: 6 INCHES ± 0.010

DIAMETERS: ± 0.005

NON-METALLIC

NON-METALLIC
LENGTH: ±0.010 DIAMETERS: ± 0.010
INTERNAL THREADS:
MINIMUM THREAD DEPTH

COMPONENT

M1507-B-2545-B

4.5 MM ROUND SWAGE STANDOFFS

6.00 SHEET

**STANDOFFS** 

1 of 1