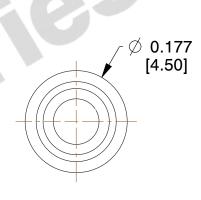

NON-METALLIC
LENGTH: ±0.010 DIAMETERS: ± 0.010
INTERNAL THREADS:
MINIMUM THREAD DEPTH

COMPONENT

M1507-B-2545-B

4.5 MM ROUND SWAGE STANDOFFS

6.00 SHEET

**STANDOFFS** 

1 of 1