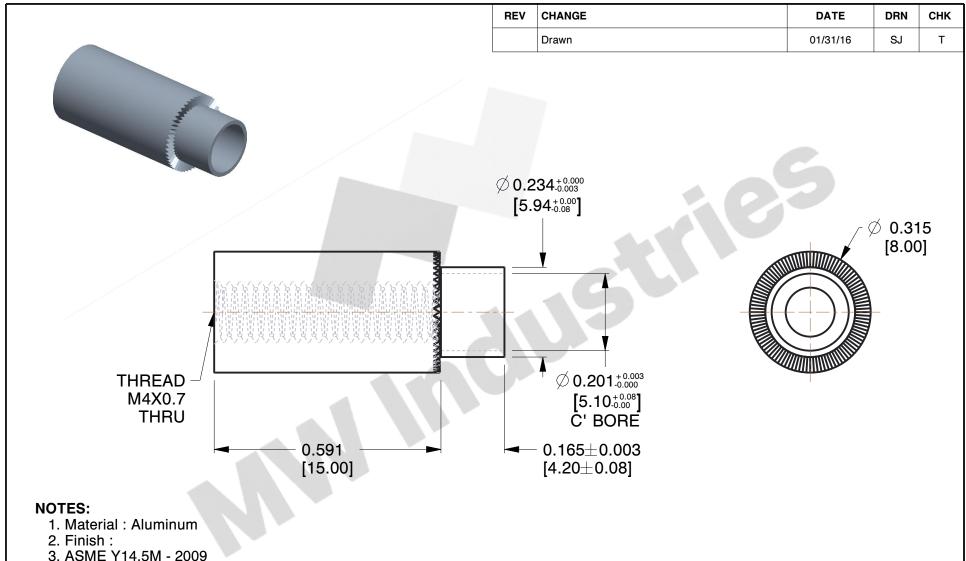

COMPONENT

M2022-D-4007-AL

8 MM ROUND KNURLED FRONT **FACE SWAGE STANDOFFS** 

**STANDOFFS SCALE** 4.00 SHEET 1 of 1