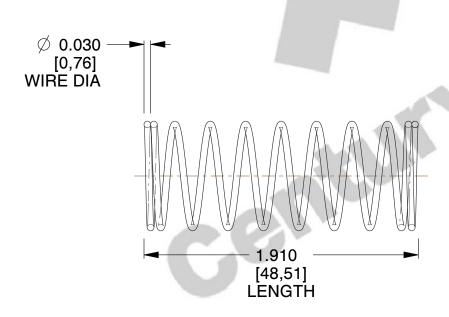

## **NOTES:**

Material : Hard Drawn
Finish : Glod Irridite

3. Ends: Closed

4. Total Coils: 10.000

5. Sugg. Max. Deflection: 0.700 (in)6. Sugg. Max. Load: 2.000 (lbs)

7. All Drawing Dimensions are in Inches [mm]