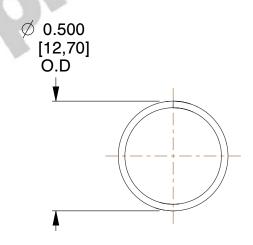

## **NOTES:**

Material : Hard Drawn
Finish : Glod Irridite

3. Ends: Closed

4. Total Coils: 10.000

5. Sugg. Max. Deflection: 0.700 (in)6. Sugg. Max. Load: 2.000 (lbs)

7. All Drawing Dimensions are in Inches [mm]