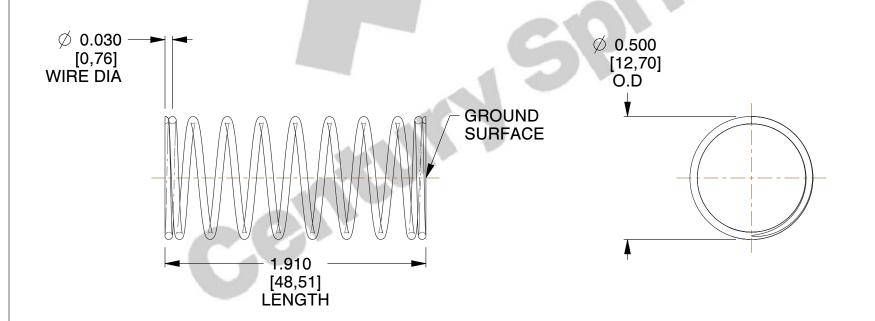

## **NOTES:**

1. Material : Stainless Steel

2. Finish: Glod Irridite

3. Ends: Closed and Ground

4. Total Coils: 10.000

5. Sugg. Max. Deflection: 0.850 (in)6. Sugg. Max. Load: 2.300 (lbs)

7. All Drawing Dimensions are in Inches [mm]

SCALE

2.564

11772

COMPONENT

COMPRESSION SPRINGS

UNIT
INCH [mm]
SHEET

1 of 1

**SPRINGS**