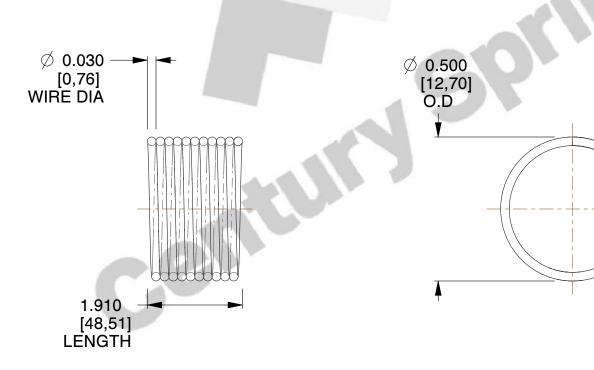

## **NOTES:**

1. Material: Music Wire 2. Finish: Glod Irridite

3. Ends: Closed

4. Total Coils: 10.000

5. Sugg. Max. Deflection: 0.180 (in) 6. Sugg. Max. Load: 2.300 (lbs)

7. All Drawing Dimensions are in Inches [mm]