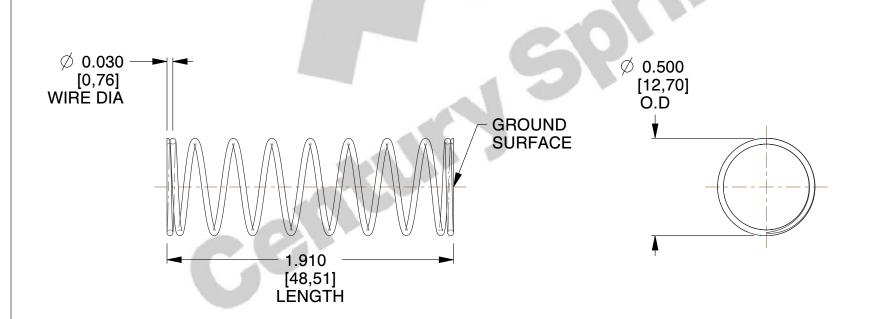

## **NOTES:**

Material : Spring Steel
Finish : Glod Irridite

3. Ends: Closed and Ground

4. Total Coils: 10.000

5. Sugg. Max. Deflection : 0.480 (in)6. Sugg. Max. Load : 2.300 (lbs)

7. All Drawing Dimensions are in Inches [mm]

SCALE

2.030

COMPONENT

11772

COMPRESSION SPRINGS

UNIT

**SPRINGS** 

INCH [mm]