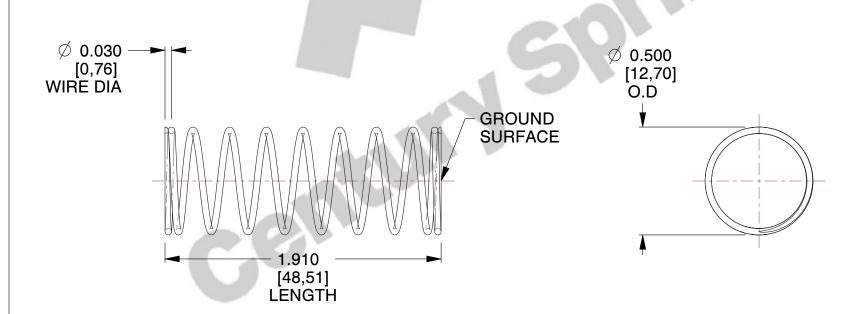

## **NOTES:**

Material : Spring Steel
 Finish : Glod Irridite

3. Ends: Closed and Ground

4. Total Coils: 10.000

5. Sugg. Max. Deflection: 0.290 (in)6. Sugg. Max. Load: 2.300 (lbs)

7. All Drawing Dimensions are in Inches [mm]

SCALE

2.247

COMPONENT SPRINGS

11772

COMPRESSION SPRINGS

SHEET

1 of 1