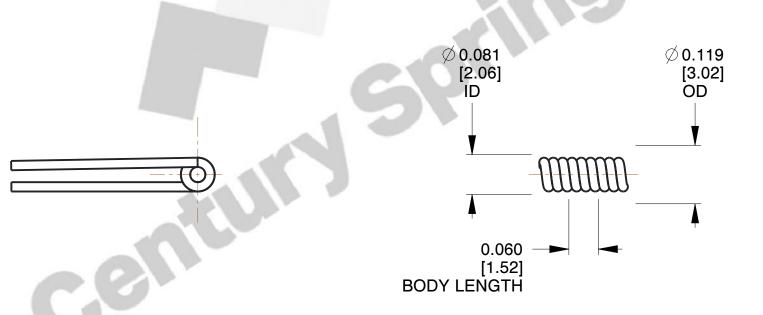

1. Material : Stainless%2

2. Finish: Zinc - Z

3. Sugg. Max. Deflection: 1891.000 Deg 4. Sugg. Max. Torque: 0.150 (in-lbs)

5. Total Coils: 3.250

6. Sugg. Mandrel Diameter: 0.060 (in)

7. All Drawing Dimensions are in Inches [mm]