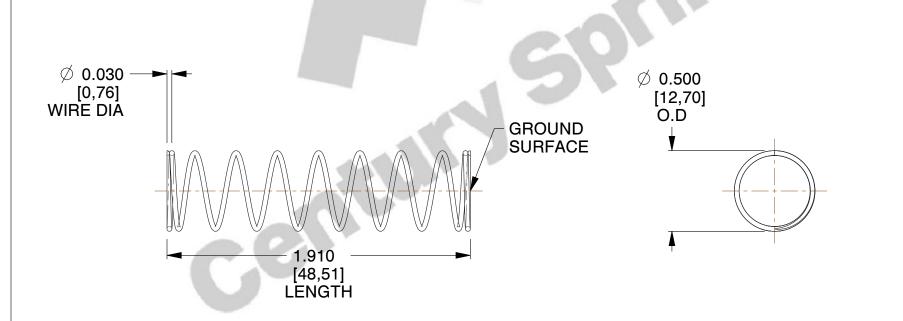

## **NOTES:**

Material : Music Wire
Finish : Glod Irridite

3. Ends: Closed and Ground

4. Total Coils: 10.000

5. Sugg. Max. Deflection: 0.860 (in)6. Sugg. Max. Load: 2.300 (lbs)

7. All Drawing Dimensions are in Inches [mm]

SCALE

1.681

| OMPONENT            | SPRINGS |           |
|---------------------|---------|-----------|
| 11772               |         | UNIT      |
|                     |         | INCH [mm] |
| COMPRESSION SPRINGS | SHEET   |           |
|                     |         | 1 of 1    |