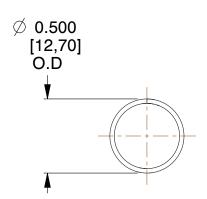

## **NOTES:**

1. Material : Spring Steel 2. Finish: Glod Irridite

3. Ends: Closed

4. Total Coils: 10.000

5. Sugg. Max. Deflection: 0.510 (in) 6. Sugg. Max. Load: 2.300 (lbs)

7. All Drawing Dimensions are in Inches [mm]