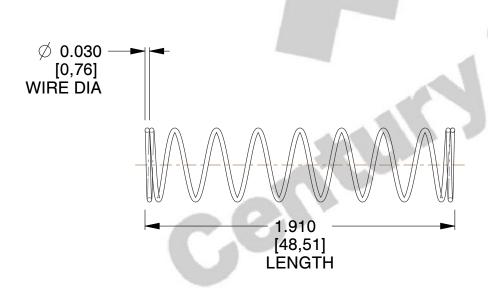

## **NOTES:**

1. Material : Spring Steel 2. Finish: Glod Irridite

3. Ends: Closed

4. Total Coils: 10.000

5. Sugg. Max. Deflection: 0.510 (in) 6. Sugg. Max. Load: 2.300 (lbs)

7. All Drawing Dimensions are in Inches [mm]