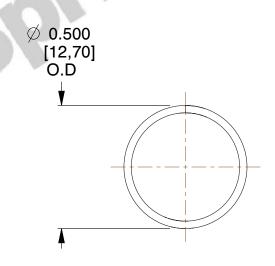

## **NOTES:**

Material : Hard Drawn
Finish : Glod Irridite

3. Ends: Closed

4. Total Coils: 10.000

5. Sugg. Max. Deflection: 0.450 (in)6. Sugg. Max. Load: 2.300 (lbs)

7. All Drawing Dimensions are in Inches [mm]