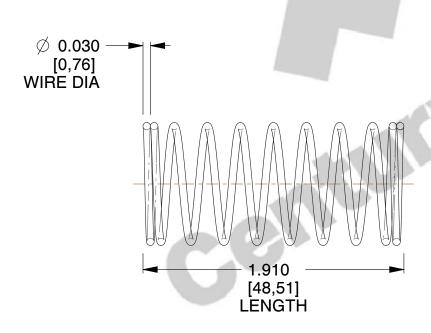

## **NOTES:**

Material : Hard Drawn
Finish : Glod Irridite

3. Ends: Closed

4. Total Coils: 10.000

5. Sugg. Max. Deflection: 0.450 (in)6. Sugg. Max. Load: 2.300 (lbs)

7. All Drawing Dimensions are in Inches [mm]