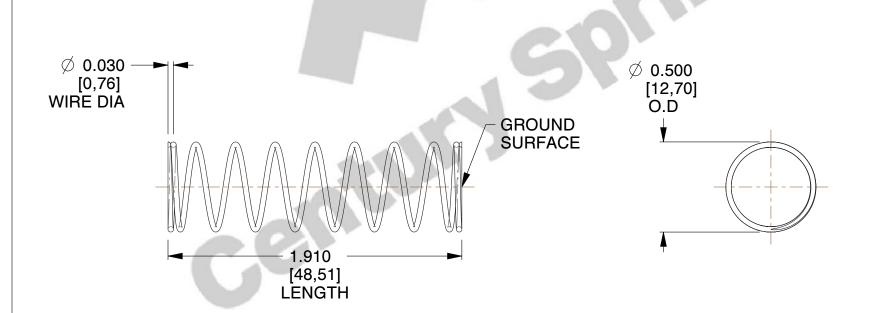

## **NOTES:**

1. Material : Spring Steel 2. Finish : Glod Irridite

3. Ends: Closed and Ground

4. Total Coils: 10.000

5. Sugg. Max. Deflection: 0.150 (in)6. Sugg. Max. Load: 2.300 (lbs)

7. All Drawing Dimensions are in Inches [mm]

SCALE

1.878

11772

COMPONENT

COMPRESSION SPRINGS

UNIT
INCH [mm]
SHEET

**SPRINGS** 

1 of 1