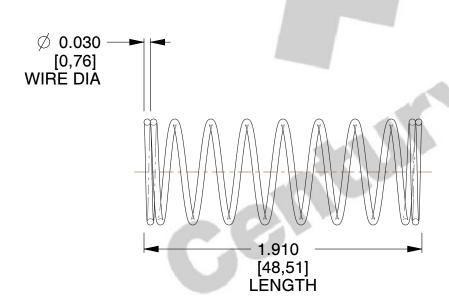

## **NOTES:**

Material : Spring Steel
 Finish : Glod Irridite

3. Ends: Closed

4. Total Coils: 10.000

5. Sugg. Max. Deflection: 0.710 (in)6. Sugg. Max. Load: 2.300 (lbs)

7. All Drawing Dimensions are in Inches [mm]