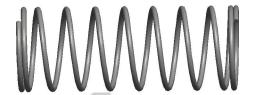

## **NOTES:**

Material : Spring Steel
 Finish : Glod Irridite

3. Ends: Closed

4. Total Coils: 10.000

5. Sugg. Max. Deflection: 0.710 (in)6. Sugg. Max. Load: 2.300 (lbs)

7. All Drawing Dimensions are in Inches [mm]