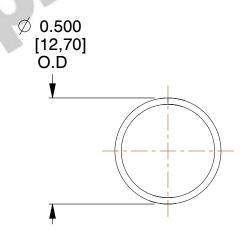

## **NOTES:**

Material : Spring Steel
 Finish : Glod Irridite

3. Ends: Closed

4. Total Coils: 10.000

5. Sugg. Max. Deflection: 0.710 (in)6. Sugg. Max. Load: 2.300 (lbs)

7. All Drawing Dimensions are in Inches [mm]