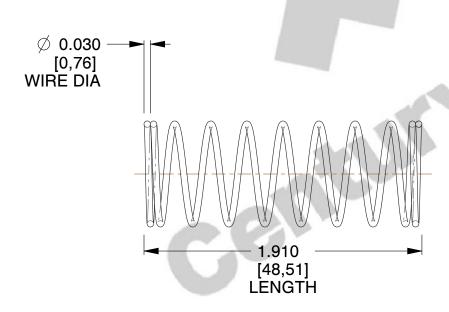

## **NOTES:**

Material : Spring Steel
 Finish : Glod Irridite

3. Ends: Closed

4. Total Coils: 10.000

Sugg. Max. Deflection: 0.620 (in)
 Sugg. Max. Load: 2.300 (lbs)

7. All Drawing Dimensions are in Inches [mm]