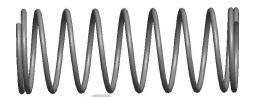

## **NOTES:**

Material : Spring Steel
 Finish : Glod Irridite

3. Ends: Closed

4. Total Coils: 10.000

Sugg. Max. Deflection: 0.620 (in)
 Sugg. Max. Load: 2.300 (lbs)

7. All Drawing Dimensions are in Inches [mm]