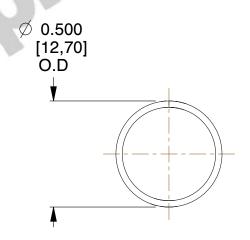

## **NOTES:**

Material : Spring Steel
 Finish : Glod Irridite

3. Ends: Closed

4. Total Coils: 10.000

Sugg. Max. Deflection: 0.620 (in)
 Sugg. Max. Load: 2.300 (lbs)

7. All Drawing Dimensions are in Inches [mm]