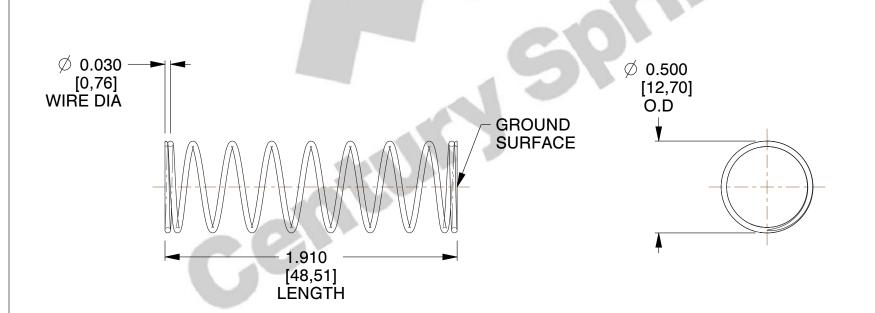

## **NOTES:**

1. Material: Spring Steel 2. Finish: Glod Irridite

3. Ends: Closed and Ground

4. Total Coils: 10.000

5. Sugg. Max. Deflection: 0.750 (in) 6. Sugg. Max. Load: 2.300 (lbs)

7. All Drawing Dimensions are in Inches [mm]

SCALE

1.914

COMPONENT **SPRINGS** UNIT 11772 **COMPRESSION SPRINGS** 

INCH [mm] SHEET 1 of 1