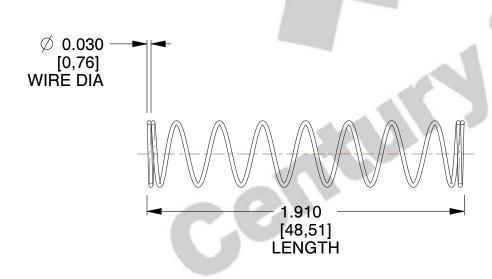

## **NOTES:**

1. Material : Spring Steel 2. Finish : Glod Irridite

3. Ends: Closed

4. Total Coils: 10.000

5. Sugg. Max. Deflection: 0.620 (in)6. Sugg. Max. Load: 2.300 (lbs)

7. All Drawing Dimensions are in Inches [mm]