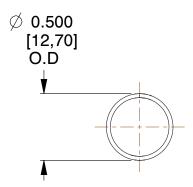

## **NOTES:**

1. Material : Spring Steel 2. Finish : Glod Irridite

3. Ends: Closed

4. Total Coils: 10.000

5. Sugg. Max. Deflection: 0.620 (in)6. Sugg. Max. Load: 2.300 (lbs)

7. All Drawing Dimensions are in Inches [mm]