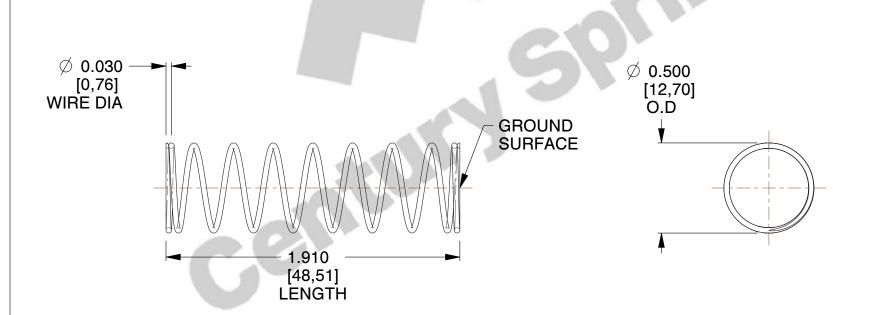

## **NOTES:**

Material : Spring Steel
 Finish : Glod Irridite

3. Ends: Closed and Ground

4. Total Coils: 10.000

5. Sugg. Max. Deflection: 1.300 (in)6. Sugg. Max. Load: 2.300 (lbs)

7. All Drawing Dimensions are in Inches [mm]