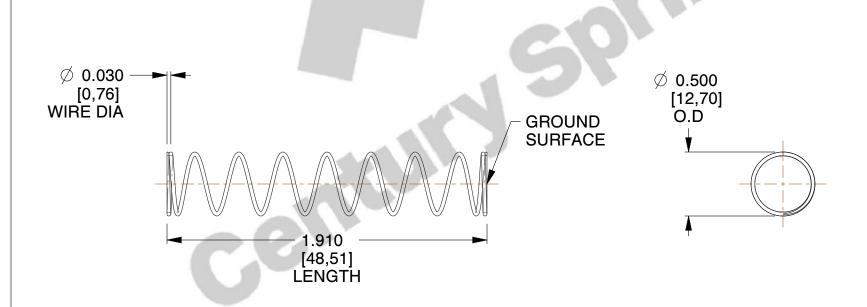

## **NOTES:**

1. Material : Spring Steel 2. Finish : Glod Irridite

3. Ends: Closed and Ground

4. Total Coils: 10.000

5. Sugg. Max. Deflection: 1.900 (in) 6. Sugg. Max. Load: 2.300 (lbs)

7. All Drawing Dimensions are in Inches [mm]

1.333

SCALE

11772

COMPONENT

COMPRESSION SPRINGS

UNIT
INCH [mm]

**SPRINGS** 

SHEET 1 of 1