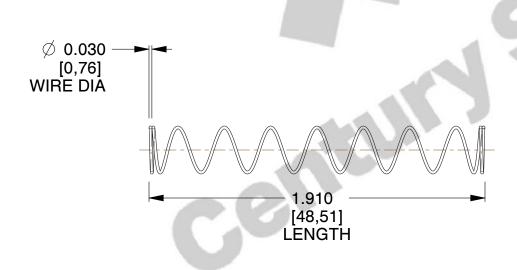

## **NOTES:**

1. Material : Spring Steel 2. Finish : Glod Irridite

3. Ends: Closed

4. Total Coils: 10.000

5. Sugg. Max. Deflection : 2.200 (in)6. Sugg. Max. Load : 2.300 (lbs)

7. All Drawing Dimensions are in Inches [mm]