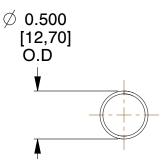

## **NOTES:**

1. Material : Spring Steel 2. Finish : Glod Irridite

3. Ends: Closed

4. Total Coils: 10.000

5. Sugg. Max. Deflection : 2.200 (in)6. Sugg. Max. Load : 2.300 (lbs)

7. All Drawing Dimensions are in Inches [mm]