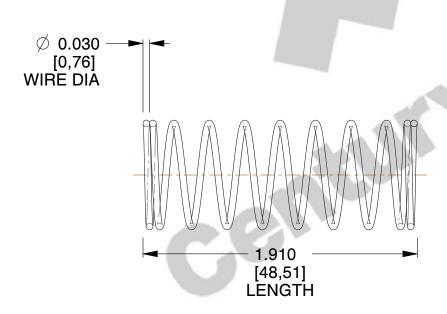

## **NOTES:**

Material : Music Wire
 Finish : Glod Irridite

3. Ends: Closed

4. Total Coils: 10.000

Sugg. Max. Deflection: 0.940 (in)
 Sugg. Max. Load: 2.300 (lbs)

7. All Drawing Dimensions are in Inches [mm]