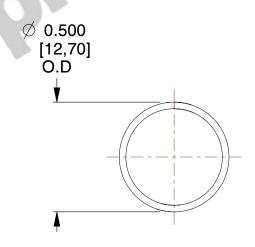

## **NOTES:**

Material : Music Wire
 Finish : Glod Irridite

3. Ends: Closed

4. Total Coils: 10.000

Sugg. Max. Deflection: 0.940 (in)
 Sugg. Max. Load: 2.300 (lbs)

7. All Drawing Dimensions are in Inches [mm]