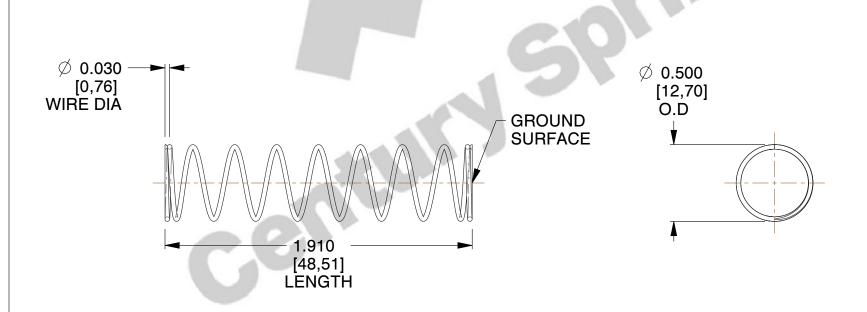

## **NOTES:**

Material : Spring Steel
 Finish : Glod Irridite

3. Ends: Closed and Ground

4. Total Coils: 10.000

5. Sugg. Max. Deflection: 0.640 (in) 6. Sugg. Max. Load: 2.300 (lbs)

7. All Drawing Dimensions are in Inches [mm]

SCALE

1.600

COMPONENT SPRINGS

11772

COMPRESSION SPRINGS

SPRINGS

UNIT
INCH [mm]
SHEET

1 of 1