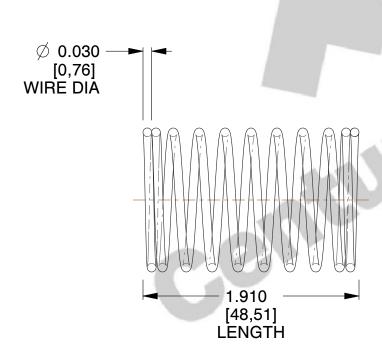

## **NOTES:**

1. Material : Spring Steel 2. Finish : Glod Irridite

3. Ends: Closed

4. Total Coils: 10.000

5. Sugg. Max. Deflection: 0.400 (in)6. Sugg. Max. Load: 2.300 (lbs)

7. All Drawing Dimensions are in Inches [mm]