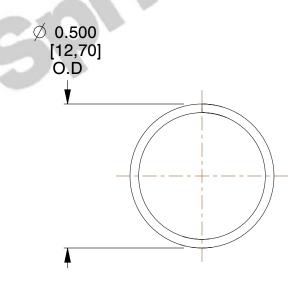

## **NOTES:**

1. Material : Spring Steel 2. Finish : Glod Irridite

3. Ends: Closed

4. Total Coils: 10.000

5. Sugg. Max. Deflection: 0.400 (in)6. Sugg. Max. Load: 2.300 (lbs)

7. All Drawing Dimensions are in Inches [mm]