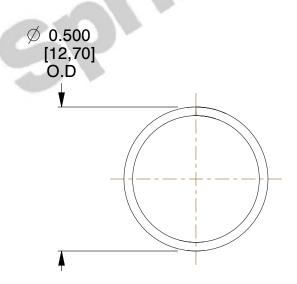

## **NOTES:**

1. Material: Stainless Steel

2. Finish: Glod Irridite

3. Ends: Closed

4. Total Coils: 10.000

5. Sugg. Max. Deflection: 0.150 (in) 6. Sugg. Max. Load: 2.300 (lbs)

7. All Drawing Dimensions are in Inches [mm]