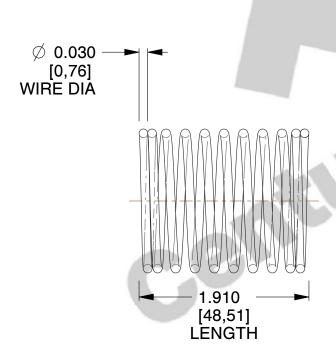

## **NOTES:**

1. Material: Stainless Steel

2. Finish: Glod Irridite

3. Ends: Closed

4. Total Coils: 10.000

5. Sugg. Max. Deflection: 0.150 (in) 6. Sugg. Max. Load: 2.300 (lbs)

7. All Drawing Dimensions are in Inches [mm]