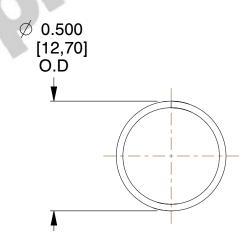

## **NOTES:**

Material : Spring Steel
 Finish : Glod Irridite

3. Ends: Closed

4. Total Coils: 10.000

5. Sugg. Max. Deflection: 0.840 (in)6. Sugg. Max. Load: 2.300 (lbs)

7. All Drawing Dimensions are in Inches [mm]