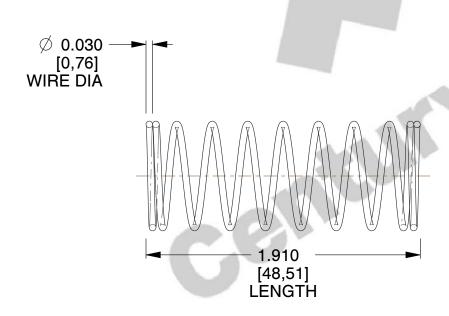

## **NOTES:**

Material : Spring Steel
 Finish : Glod Irridite

3. Ends: Closed

4. Total Coils: 10.000

5. Sugg. Max. Deflection: 0.840 (in)6. Sugg. Max. Load: 2.300 (lbs)

7. All Drawing Dimensions are in Inches [mm]