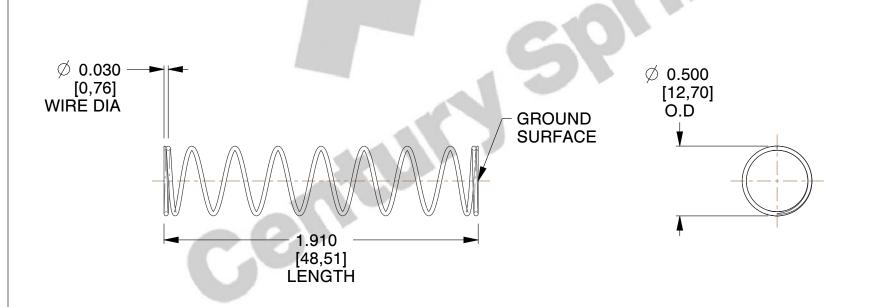

## **NOTES:**

1. Material : Spring Steel 2. Finish : Glod Irridite

3. Ends: Closed and Ground

4. Total Coils: 10.000

5. Sugg. Max. Deflection: 0.870 (in)6. Sugg. Max. Load: 2.300 (lbs)

7. All Drawing Dimensions are in Inches [mm]

SCALE

1.455

COMPONENT SPRINGS

11772

COMPRESSION SPRINGS

UNIT
INCH [mm]
SHEET
1 of 1