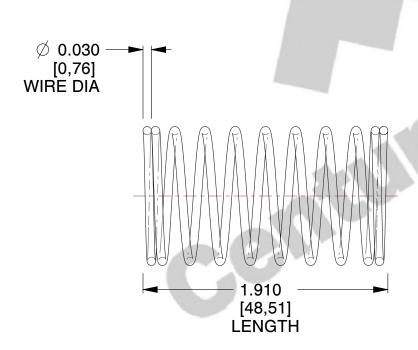

## **NOTES:**

Material : Spring Steel
Finish : Glod Irridite

3. Ends: Closed

4. Total Coils: 10.000

5. Sugg. Max. Deflection: 0.390 (in)6. Sugg. Max. Load: 2.300 (lbs)

7. All Drawing Dimensions are in Inches [mm]