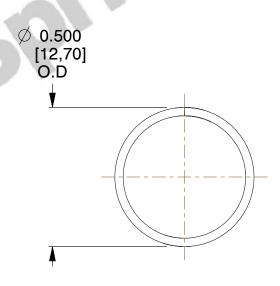

## **NOTES:**

Material : Spring Steel
Finish : Glod Irridite

3. Ends: Closed

4. Total Coils: 10.000

5. Sugg. Max. Deflection: 0.390 (in)6. Sugg. Max. Load: 2.300 (lbs)

7. All Drawing Dimensions are in Inches [mm]