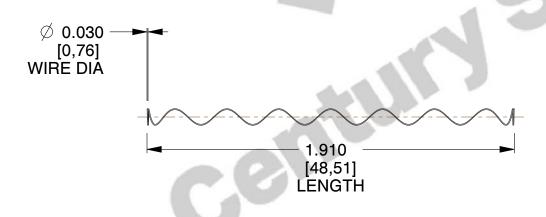

## **NOTES:**

1. Material : Spring Steel 2. Finish : Glod Irridite

3. Ends: Closed

4. Total Coils: 10.000

5. Sugg. Max. Deflection: 9.500 (in) 6. Sugg. Max. Load: 2.300 (lbs)

7. All Drawing Dimensions are in Inches [mm]