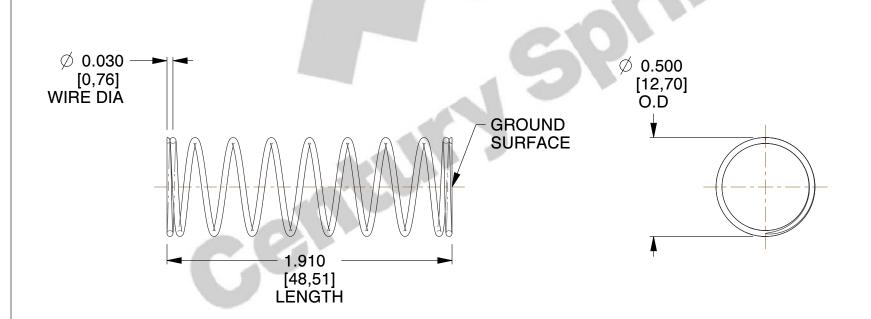

## **NOTES:**

1. Material: Spring Steel 2. Finish: Glod Irridite

3. Ends: Closed and Ground

4. Total Coils: 10.000

5. Sugg. Max. Deflection: 0.280 (in) 6. Sugg. Max. Load: 2.300 (lbs)

7. All Drawing Dimensions are in Inches [mm]

SCALE

2.062

COMPONENT

**SPRINGS** 

11772

**COMPRESSION SPRINGS** 

INCH [mm] SHEET

UNIT