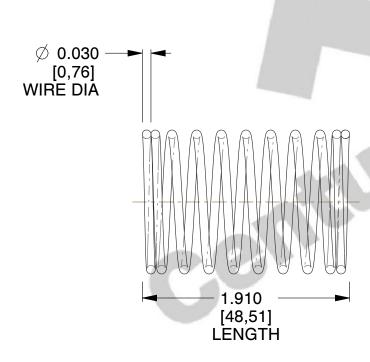

## **NOTES:**

1. Material : Music Wire 2. Finish : Glod Irridite

3. Ends: Closed

4. Total Coils: 10.000

5. Sugg. Max. Deflection: 0.480 (in) 6. Sugg. Max. Load: 2.300 (lbs)

7. All Drawing Dimensions are in Inches [mm]