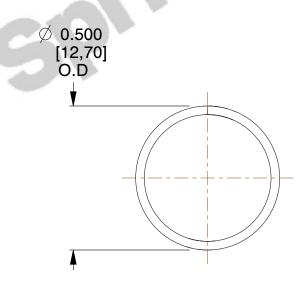

## **NOTES:**

1. Material : Music Wire 2. Finish : Glod Irridite

3. Ends: Closed

4. Total Coils: 10.000

5. Sugg. Max. Deflection: 0.480 (in) 6. Sugg. Max. Load: 2.300 (lbs)

7. All Drawing Dimensions are in Inches [mm]