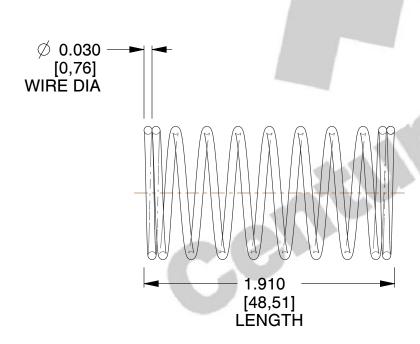

## **NOTES:**

1. Material : Spring Steel 2. Finish : Glod Irridite

3. Ends: Closed

4. Total Coils: 10.000

5. Sugg. Max. Deflection: 0.440 (in)6. Sugg. Max. Load: 2.300 (lbs)

7. All Drawing Dimensions are in Inches [mm]