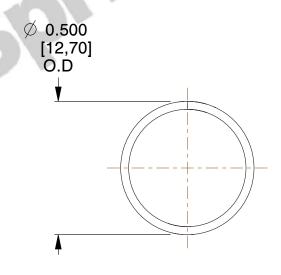

## **NOTES:**

1. Material : Spring Steel 2. Finish : Glod Irridite

3. Ends: Closed

4. Total Coils: 10.000

5. Sugg. Max. Deflection: 0.440 (in)6. Sugg. Max. Load: 2.300 (lbs)

7. All Drawing Dimensions are in Inches [mm]