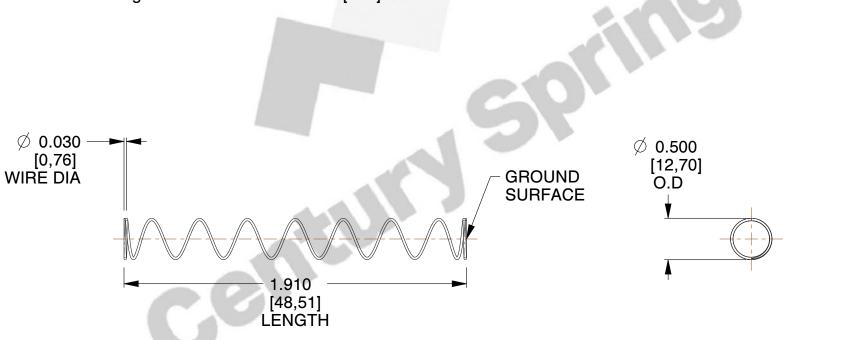

## **NOTES:**

1. Material : Spring Steel 2. Finish : Glod Irridite

3. Ends: Closed and Ground

4. Total Coils: 10.000

5. Sugg. Max. Deflection: 1.700 (in)6. Sugg. Max. Load: 2.300 (lbs)

7. All Drawing Dimensions are in Inches [mm]