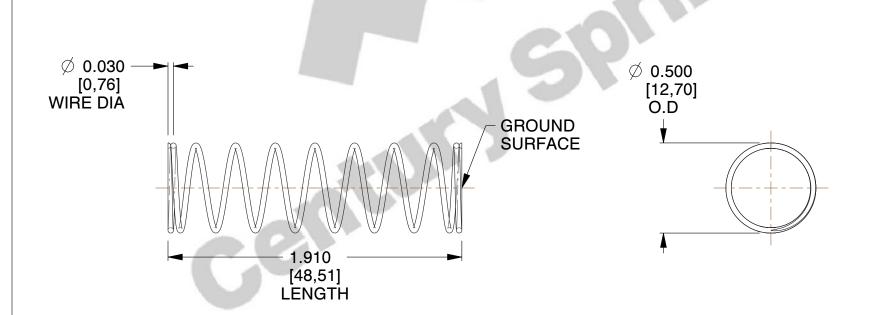

## **NOTES:**

Material : Spring Steel
 Finish : Glod Irridite

3. Ends: Closed and Ground

4. Total Coils: 10.000

5. Sugg. Max. Deflection: 0.530 (in)6. Sugg. Max. Load: 2.300 (lbs)

7. All Drawing Dimensions are in Inches [mm]

SCALE

1.878

11772
COMPRESSION SPRINGS

COMPONENT

UNIT
INCH [mm]
SHEET

1 of 1

**SPRINGS**