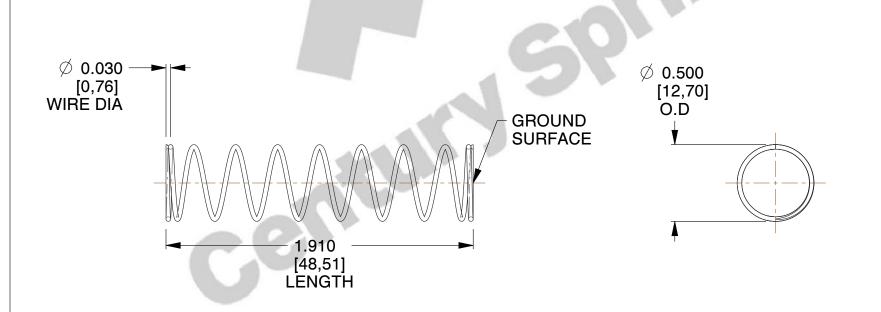

## **NOTES:**

1. Material : Music Wire 2. Finish : Glod Irridite

3. Ends: Closed and Ground

4. Total Coils: 10.000

5. Sugg. Max. Deflection: 1.600 (in) 6. Sugg. Max. Load: 2.300 (lbs)

7. All Drawing Dimensions are in Inches [mm]