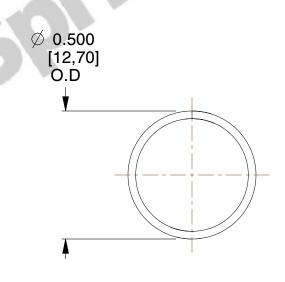

## **NOTES:**

1. Material : Music Wire 2. Finish : Glod Irridite

3. Ends: Closed

4. Total Coils: 10.000

5. Sugg. Max. Deflection: 0.890 (in) 6. Sugg. Max. Load: 2.300 (lbs)

7. All Drawing Dimensions are in Inches [mm]