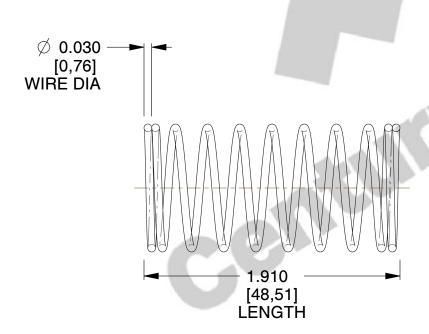

## **NOTES:**

1. Material : Music Wire 2. Finish : Glod Irridite

3. Ends: Closed

4. Total Coils: 10.000

5. Sugg. Max. Deflection: 0.890 (in) 6. Sugg. Max. Load: 2.300 (lbs)

7. All Drawing Dimensions are in Inches [mm]