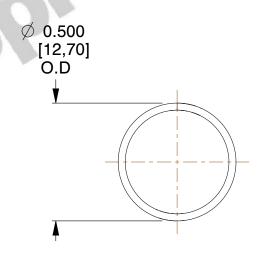

## **NOTES:**

Material : Music Wire
Finish : Glod Irridite

3. Ends: Closed

4. Total Coils: 10.000

5. Sugg. Max. Deflection: 0.900 (in)6. Sugg. Max. Load: 2.300 (lbs)

7. All Drawing Dimensions are in Inches [mm]