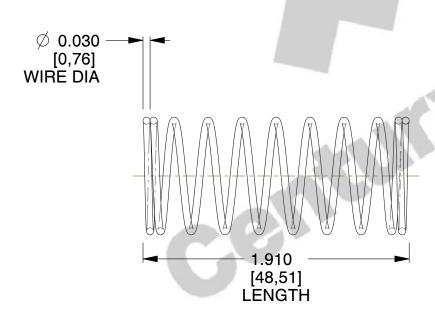

## **NOTES:**

Material : Music Wire
Finish : Glod Irridite

3. Ends: Closed

4. Total Coils: 10.000

5. Sugg. Max. Deflection: 0.900 (in)6. Sugg. Max. Load: 2.300 (lbs)

7. All Drawing Dimensions are in Inches [mm]