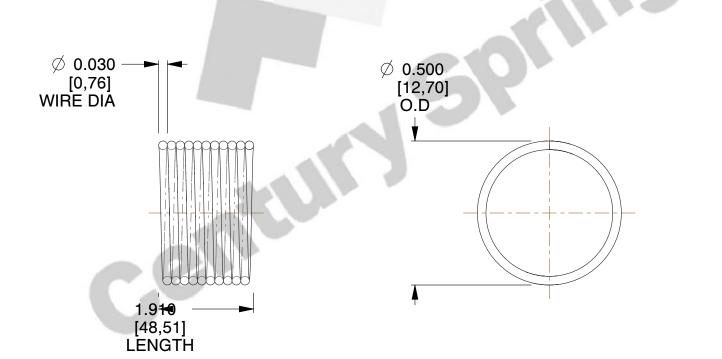

## **NOTES:**

1. Material : Music Wire 2. Finish : Glod Irridite

3. Ends: Closed

4. Total Coils: 10.000

5. Sugg. Max. Deflection: 0.110 (in) 6. Sugg. Max. Load: 2.300 (lbs)

7. All Drawing Dimensions are in Inches [mm]

3.000

SCALE

11772

COMPONENT

COMPRESSION SPRINGS

UNIT
INCH [mm]

SHEET

**SPRINGS** 