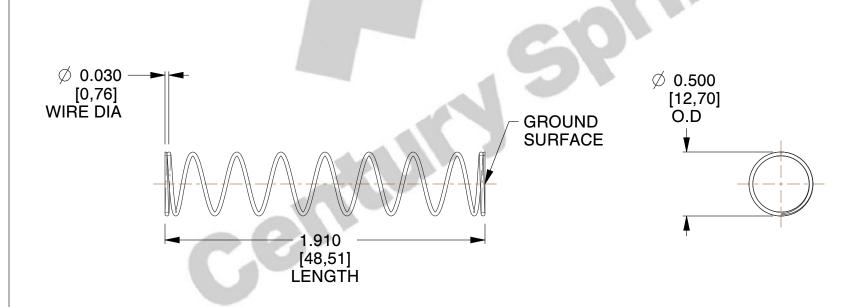

## **NOTES:**

1. Material : Spring Steel 2. Finish : Glod Irridite

3. Ends: Closed and Ground

4. Total Coils: 10.000

5. Sugg. Max. Deflection: 0.580 (in) 6. Sugg. Max. Load: 2.300 (lbs)

7. All Drawing Dimensions are in Inches [mm]