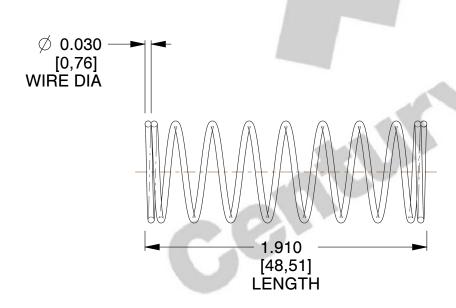

## **NOTES:**

1. Material : Spring Steel 2. Finish: Glod Irridite

3. Ends: Closed

4. Total Coils: 10.000

5. Sugg. Max. Deflection: 1.000 (in) 6. Sugg. Max. Load: 2.300 (lbs)

7. All Drawing Dimensions are in Inches [mm]