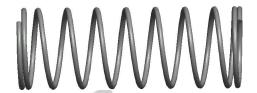

## **NOTES:**

1. Material : Spring Steel 2. Finish: Glod Irridite

3. Ends: Closed

4. Total Coils: 10.000

5. Sugg. Max. Deflection: 1.000 (in) 6. Sugg. Max. Load: 2.300 (lbs)

7. All Drawing Dimensions are in Inches [mm]