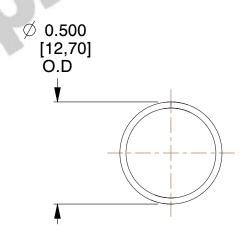

## **NOTES:**

1. Material : Spring Steel 2. Finish: Glod Irridite

3. Ends: Closed

4. Total Coils: 10.000

5. Sugg. Max. Deflection: 1.000 (in) 6. Sugg. Max. Load: 2.300 (lbs)

7. All Drawing Dimensions are in Inches [mm]