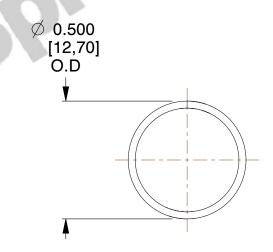

## **NOTES:**

Material : Music Wire
Finish : Glod Irridite

3. Ends: Closed

4. Total Coils: 10.000

5. Sugg. Max. Deflection: 0.540 (in) 6. Sugg. Max. Load: 2.300 (lbs)

7. All Drawing Dimensions are in Inches [mm]