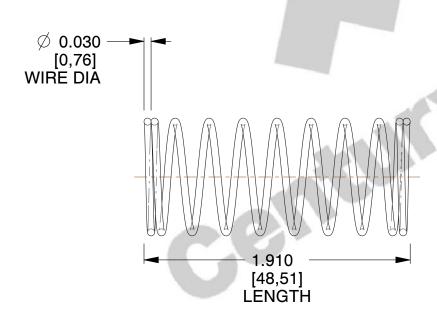

## **NOTES:**

Material : Music Wire
Finish : Glod Irridite

3. Ends: Closed

4. Total Coils: 10.000

5. Sugg. Max. Deflection: 0.540 (in) 6. Sugg. Max. Load: 2.300 (lbs)

7. All Drawing Dimensions are in Inches [mm]