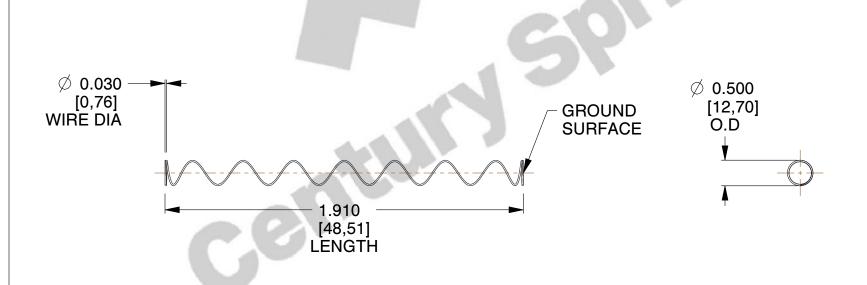

Material : Spring Steel
 Finish : Glod Irridite

3. Ends: Closed and Ground

4. Total Coils: 10.000

5. Sugg. Max. Deflection : 2.100 (in)6. Sugg. Max. Load : 2.300 (lbs)

7. All Drawing Dimensions are in Inches [mm]