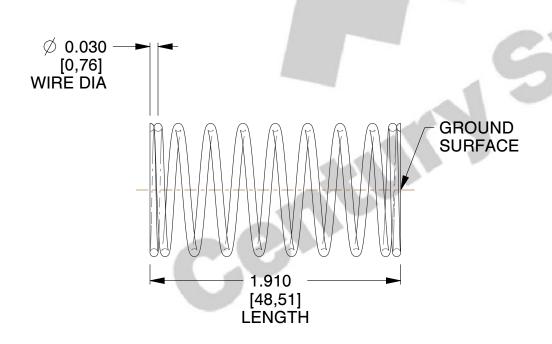

## **NOTES:**

1. Material : Spring Steel 2. Finish : Glod Irridite

3. Ends: Closed and Ground

4. Total Coils: 10.000

5. Sugg. Max. Deflection: 0.320 (in)6. Sugg. Max. Load: 2.300 (lbs)

7. All Drawing Dimensions are in Inches [mm]