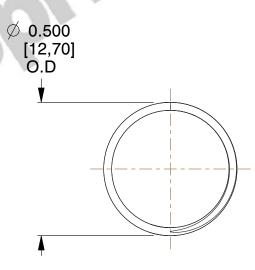

## **NOTES:**

1. Material : Spring Steel 2. Finish : Glod Irridite

3. Ends: Closed and Ground

4. Total Coils: 10.000

5. Sugg. Max. Deflection: 0.320 (in)6. Sugg. Max. Load: 2.300 (lbs)

7. All Drawing Dimensions are in Inches [mm]